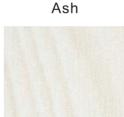

----------------------------------------|-------------------------------------------------------------|--|
| Lock body        | 58mm series<br>Side plate&Strike plate<br>materials:201 S/S | 58mm series<br>Side plate&Strike plate<br>materials:304 S/S |  |
| Cylinder         | Brass with Zinc coated,<br>Diameter: 15*30mm                | Brass with Zinc coated, Diameter: 17*33mm                   |  |
| Key              | 3keys<br>Brass materials<br>Smaller                         | 3keys<br>Brass materials<br>Bigger+Thicker                  |  |
| Salt Spray Tests | More than 24Hours                                           | More than 48Hours                                           |  |

#### **Color Option Smooth Series**

Sapele C07









#### **Wood Grain Series**

Horse Grain











#### **Embossed Series**

H1 White Ivory









H7 European Walnut

#### **Production Line For MDF Door**

## MDF DOOR двери МДФ



Selecting the raw material of the highest grade and cutting MDF board based on the customized size.



Carving pattern: Input the required pattern into the automatic carving machine to guarantee the high efficiency and accuracy.





Assembling the fir wood and MDF board cold Pressing: Glue the melamine boards on both sides, to basic strong structure of door leaf. do cold pressing to make sure permanent stability.



Laminating with PVC film by the machine.



Assembling the door frame: cutting the board based on the customized size and press them.



Laminating the film on the door frame.



Storage of finished MDF Doors in clean and dry place