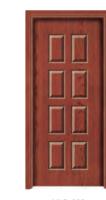

ery** 



wood grain/sound proofing





Scratch-proofing



Sound Insulation



Chipboard/ fir wood /honeycomb paper infilling PVC lipping on 4 sides





Wider fir-wood frame work

Moisture-proofing

01 | www.yekalon.com

#### Standard Type











03 | www.yekalon.com www.yekalon.com | 04

MLD-112

MLD-030

## LAMINATE DOOR -Engineering Series Двери Меламин

## **LAMINATE DOOR** Engineering Series

# Single color series



Single color series



MLD-118



MLD-210











MLD-141



MLD-157 MLD-158



MLD-159





MLD-156



MLD-132



MLD-133



MLD-135



MLD-137 MLD-136

## **LAMINATE DOOR** Engineering Series

## LAMINATE DOOR-Moulding Series двери Меламин



Glass series









Maximum outer frame size for Moulding serious doors: H\*W:2150\*960mm









MLD-155

MLD-153







MLD-054 MLD-151 MLD-152



MLD-019

MLD-024

#### **LAMINATE DOOR** Фурнитура

#### **LAMINATE DOOR** Фурнитура

#### Door frame / Дверная коробка:











Suggested frame structure for Hot&Dry weather Suggested frame structure for moisture climate

Type C
Frame Type C+D+E are suggested for rainy weather

Type D Type E

Frame Type C+D+E are suggested for rainy weather

Type C+D+E are suggested for rainy weather Type D

#### Hardware











Materials options: 201 S/S & 304 S/S

#### Comparision Between 201 S/S & 304 S/S

| Item             | 201 S/S Locksets                                            | 304 S/S Locksets                                            |  |
|------------------|-------------------------------------------------------------|-------------------------------