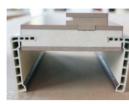

#### Door frame / Дверная коробка:

Suggested frame structure for Hot&Dry weather Suggested frame structure for moisture climate

Type C
Frame Type C+D+E are suggested for rainy weather

Type D Type E

Frame Type C+D+E are suggested for rainy weather

Type C+D+E are suggested for rainy weather Type D