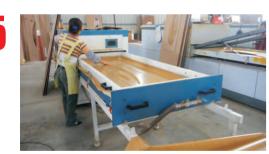

#### Production line (Рекомендация)

#### **Yekalon laminate Door Production Base**

Selecting high quality raw material of melamine board.

Assembing fir wood as skeleton and filling

Drilling grooves to the frame and holes for hardware

Packing MDF Doors after inspection by foam +corner protector+Special Export Carton Box

Cutting melamine board based on customized design to make door leaf and frame.

Cold Pressing: Glue the melamine boards on both sides, do cold pressing to make sure permanent stability.

Do lipping on the door leaf

Storage of finished MDF Doors in clean and dry place