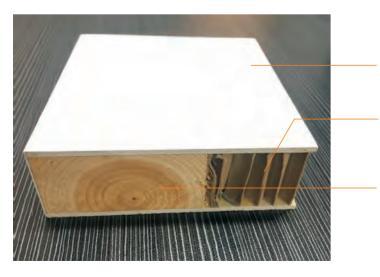

## LAMINATE DOOR двери Меламин

**Short Delivery** 

wood grain/sound proofing

Scratch-proofing

Sound Insulation

Chipboard/ fir wood /honeycomb paper infilling PVC lipping on 4 sides

Wider fir-wood frame work

Moisture-proofing

01 | www.yekalon.com