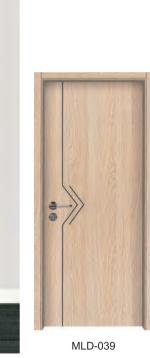

raw material of melamine board.



Assembing fir wood as skeleton and filling



Drilling grooves to the frame and holes for hardware



Packing MDF Doors after inspection by foam +corner protector+Special Export Carton Box



Cutting melamine board based on customized design to make door leaf and frame.



Cold Pressing: Glue the melamine boards on both sides, do cold pressing to make sure permanent stability.



Do lipping on the door leaf



Storage of finished MDF Doors in clean and dry place

## LAMINATE DOOR двери Меламин







**Short Delivery** 



wood grain/sound proofing





Scratch-proofing



Sound Insulation



Chipboard/ fir wood /honeycomb paper infilling PVC lipping on 4 sides





Wider fir-wood frame work

Moisture-proofing

01 | www.yekalon.com

#### Standard Type











03 | www.yekalon.com www.yekalon.com | 04

MLD-112

MLD-030

## LAMINATE DOOR -Engineering Series Двери Меламин

## **LAMINATE DOOR** Engineering Series

# Single color series



Single color series



MLD-118



MLD-210











MLD-141



MLD-157 MLD-158



MLD-159





MLD-156



MLD-132



MLD-133



MLD-135



MLD-137 MLD-136

## **LAMINATE DOOR** Engineering Series

## LAMINATE DOOR-Moulding Series двери Меламин



Glass series









Maximum outer frame size for Moulding serious doors: H\*W:2150\*960mm









MLD-155

MLD-153







MLD-054 MLD-151 MLD-152



MLD-019

MLD-024

#### **LAMINATE DOOR** Фурнитура

#### **LAMINATE DOOR** Фурнитура

#### Door frame / Дверная коробка:











Suggested frame structure for Hot&Dry weather Suggested frame structure for moist