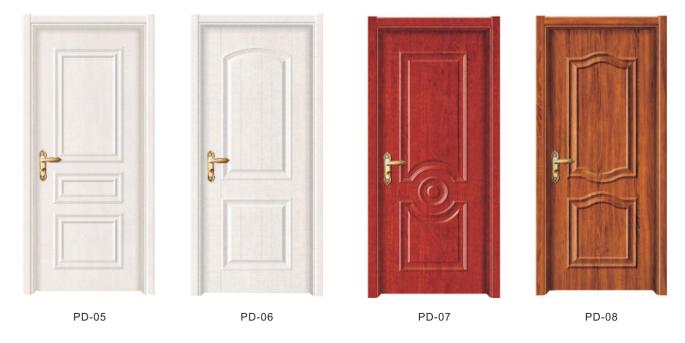

## **MDF DOOR-Embossed Series**



PVD-200



PVD-202



PVD-203





## **Accessories** Фурнитура

#### **PVC** door frame and casing installation



Casing A Type Frame B Type Frame C Type Frame Installation

#### Hardware



#### **Color Option**









23 | www.yekalon.com www.yekalon.com | 24 PVC Door
PVC Door



#### **■**Structure



3mm PVC Board on both sides, water-proof

Honeycomb paper infilling Semi-solid wood blocks infilling Hollow Core Particle board infilling

Firwood skeleton-Strong and stable structure, no bending or out-of shape

## Deep Groove Series (Maximum size for Door leaf: H\*W 2150\*920mm) (Minimum Size for Door leaf: H\*W 2000\*750mm)



## Raised Moulding Series (Maximum size for Door leaf: H\*W 2150\*920mm) (Minimum Size for Door leaf: H\*W 2000\*750mm)



25 www.yekalon.com 26

**HPL DOOR HPL DOOR** 







#### **DOOR FRAME SERIES**



**B** series

#### **HARDWARE**



#### **COLOR OPTION**

















HD-03



HD-05



www.yekalon.com | 28 27 | www.yekalon.com

## WPC DOOR WPC(Деревянной пластичной смеси)

## WPC DOOR WPC(Деревянной пластичной смеси)



| Test Item                          | Test            | Test Result |
|------------------------------------|-----------------|-------------|
| Mositure Content                   | GB/T 17657-1999 | 1.50%       |
| Water Absorption                   | GB/T 6739-1996  | 0.52%       |
| Formal Dehyde Release              | 18580-2001      | N/A         |
| The size change rate after heating | 1634.2-2004     | -0.87%      |
| Vicat softening temp               | 1633-2000       | 81°