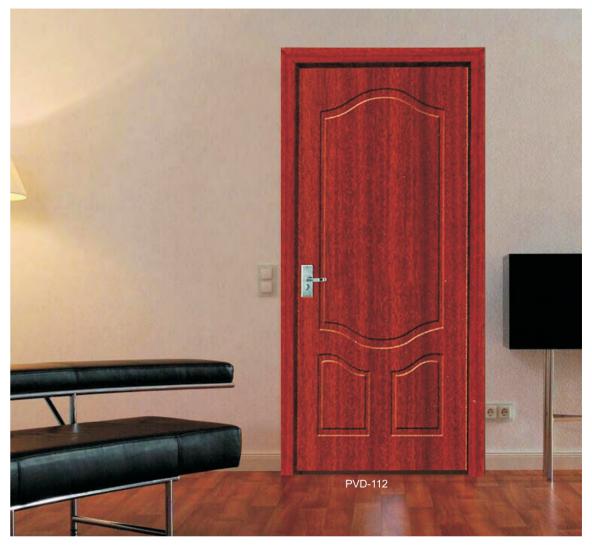

the required pattern into the automatic carving machine to guarantee the high efficiency and accuracy.





Assembling the fir wood and MDF board cold Pressing: Glue the melamine boards on both sides, to basic strong structure of door leaf. do cold pressing to make sure permanent stability.



Laminating with PVC film by the machine.



Assembling the door frame: cutting the board based on the customized size and press them.



Laminating the film on the door frame.



Storage of finished MDF Doors in clean and dry place





PVC film on the surface

Design made by machine

Various Desgins&Colors available

wood grain/sound proofing











Fir-wood frame work



Sound Insulation

Stable structure

11 | www.yekalon.com

## MDF DOOR - Flush Series Двери





PVD-109

PVD-110

















PVD-180





PVD-108

## MDF DOOR - Flush Series двери МДФ















PVD-117



PVD-118













PVD-156

## MDF DOOR-Modern flush design двери МДФ

## MDF DOOR-Modern flush design двери МДФ







PVD-185



PVD-189



PVD-194

PVD-184



PVD-195





PVD-196

www.yekalon.com | 18

## MDF DOOR - Glass Series Двери





PVD-033

PVD-079





































PVD-081 PVD-082

PVD-097

PVD-120

PVD-121

PVD-125

PVD-130

PVD-131

## MDF DOOR - Engineering Series двери МДФ











PVD-174

PVD-173







## **MDF DOOR-Embossed Series**



PVD-200



PVD-202



PVD-203





## **Accessories** Фурнитура

#### **PVC** door frame and casing installation



Casing A Type Frame B Type Frame C Type Frame Installation

#### Hardware



#### **Color Option**









2