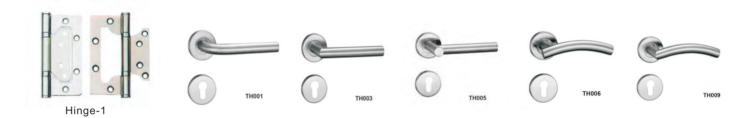

#### Hardware

Materials options: 201 S/S & 304 S/S

#### Hardware

#### **HARDWARE**