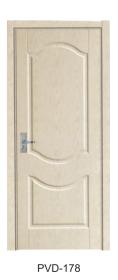

film on the surface

Design made by machine

Various Desgins&Colors available

wood grain/sound proofing











Fir-wood frame work



Sound Insulation

Stable structure

11 | www.yekalon.com

## MDF DOOR - Flush Series Двери





PVD-109

PVD-110

















PVD-180





PVD-108

## MDF DOOR - Flush Series двери МДФ















PVD-117



PVD-118













PVD-156

## MDF DOOR-Modern flush design двери МДФ

## MDF DOOR-Modern flush design двери МДФ







PVD-185



PVD-189



PVD-194

PVD-184



PVD-195





PVD-196

www.yekalon.com | 18

## MDF DOOR - Glass Series Двери





PVD-033

PVD-079





































PVD-081 PVD-082

PVD-097

PVD-120

PVD-121

PVD-125

PVD-130

PVD-131

## MDF DOOR - Engineering Series двери МДФ











PVD-174

PVD-173







## **MDF DOOR-Embossed Series**



PVD-200



PVD-202



PVD-203





## **Accessories** Фурнитура

#### **PVC** door frame and casing installation



Casing A Type Frame B Type Frame C Type Frame Installation

#### Hardware



#### **Color Option**









23 | www.yekalon.com www.yekalon.com | 24 PVC Door
PVC Door



#### **■**Structure



3mm PVC Board on both sides, water-proof

Honeycomb paper infilling Semi-solid wood blocks infilling Hollow Core Particle board infilling

Firwood skeleton-Strong and stable structure, no bending or out-of shape

## Deep Groove Series (Maximum size for Door leaf: H\*W 2150\*920mm) (Minimum Size for Door leaf: H\*W 2000\*750mm)



## Raised Moulding Series (Maximum size for Door leaf: H\*W 2150\*920mm) (Minimum Size for Door leaf: H\*W 2000\*750mm)