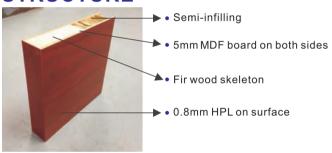

#### **■**Structure

3mm PVC Board on both sides, water-proof

Honeycomb paper infilling Semi-solid wood blocks infilling Hollow Core Particle board infilling

Firwood skeleton-Strong and stable structure, no bending or out-of shape