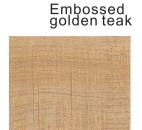

|
|------------------|-------------------------------------------------------------|-------------------------------------------------------------|--|
| Lock body        | 58mm series<br>Side plate&Strike plate<br>materials:201 S/S | 58mm series<br>Side plate&Strike plate<br>materials:304 S/S |  |
| Cylinder         | Brass with Zinc coated,<br>Diameter: 15*30mm                | Brass with Zinc coated, Diameter: 17*33mm                   |  |
| Key              | 3keys<br>Brass materials<br>Smaller                         | 3keys<br>Brass materials<br>Bigger+Thicker                  |  |
| Salt Spray Tests | More than 24Hours                                           | More than 48Hours                                           |  |

#### **Color Option Smooth Series**

Sapele C07









#### **Wood Grain Series**

Horse Grain











#### **Embossed Series**

H1 White Ivory









H7 European Walnut

#### **Production Line For MDF Door**

## MDF DOOR двери МДФ



Selecting the raw material of the highest grade and cutting MDF board based on the customized size.



Carving pattern: Input the required pattern into the automatic carving machine to guarantee the high efficiency and accuracy.





Assembling the fir wood and MDF board cold Pressing: Glue the melamine boards on both sides, to basic strong structure of door leaf. do cold pressing to make sure permanent stability.



Laminating with PVC film by the machine.



Assembling the door frame: cutting the board based on the customized size and press them.



Laminating the film on the door frame.



Storage of fi