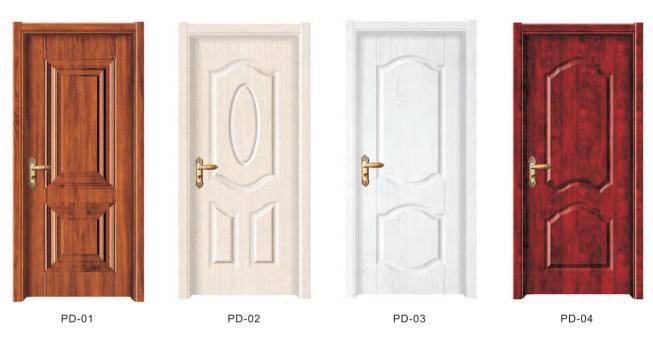

## LAMINATE DOOR -Engineering Series Двери Меламин

## **LAMINATE DOOR** Engineering Series

# Single color series

Single color series

MLD-118

MLD-210

MLD-141

MLD-157 MLD-158

MLD-159

MLD-156

MLD-132

MLD-133

MLD-135

MLD-137 MLD-136