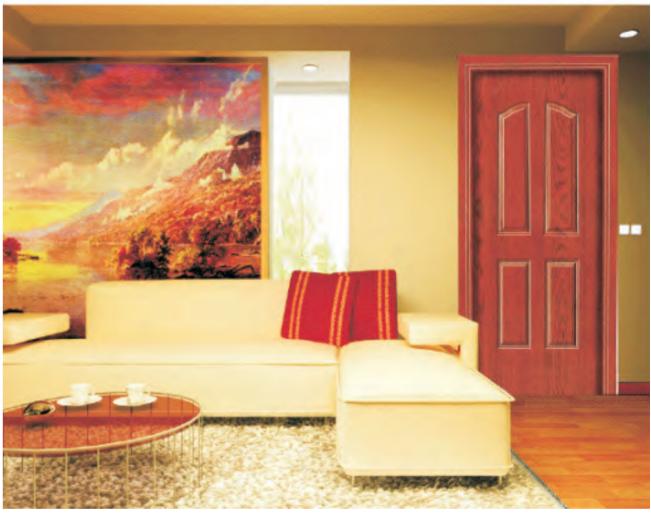

## LAMINATE DOOR двери Меламин

**Short Delivery** 

wood grain/sound proofing

Scratch-proofing

Sound Insulation

Chipboard/ fir wood /honeycomb paper infilling PVC lipping on 4 sides

Wider fir-wood frame work