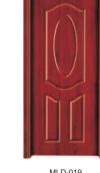

## LAMINATE DOOR-Moulding Series двери Меламин

Glass series

Maximum outer frame size for Moulding serious doors: H\*W:2150\*960mm

MLD-155

MLD-153

MLD-054 MLD-151 MLD-152

MLD-019

MLD-024