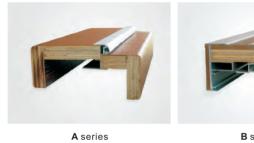

ories** Фурнитура

#### **PVC** door frame and casing installation



Casing A Type Frame B Type Frame C Type Frame Installation

#### Hardware



#### **Color Option**









23 | www.yekalon.com www.yekalon.com | 24 PVC Door
PVC Door



#### **■**Structure



3mm PVC Board on both sides, water-proof

Honeycomb paper infilling Semi-solid wood blocks infilling Hollow Core Particle board infilling

Firwood skeleton-Strong and stable structure, no bending or out-of shape

## Deep Groove Series (Maximum size for Door leaf: H\*W 2150\*920mm) (Minimum Size for Door leaf: H\*W 2000\*750mm)



## Raised Moulding Series (Maximum size for Door leaf: H\*W 2150\*920mm) (Minimum Size for Door leaf: H\*W 2000\*750mm)



25 www.yekalon.com 26

**HPL DOOR HPL DOOR** 







#### **DOOR FRAME SERIES**



**B** series

#### **HARDWARE**



#### **COLOR OPTION**

















HD-03



HD-05



www.yekalon.com | 28 27 | www.yekalon.com

## WPC DOOR WPC(Деревянной пластичной смеси)

## WPC DOOR WPC(Деревянной пластичной смеси)



| Test Item                          | Test            | Test Result |
|------------------------------------|-----------------|-------------|
| Mositure Content                   | GB/T 17657-1999 | 1.50%       |
| Water Absorption                   | GB/T 6739-1996  | 0.52%       |
| Formal Dehyde Release              | 18580-2001      | N/A         |
| The size change rate after heating | 1634.2-2004     | -0.87%      |
| Vicat softening temp               | 1633-2000       | 81°         |
| Bending Strength                   | 1040-1992       | 27MPa       |
|