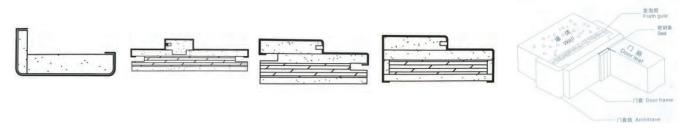

#### Door frame / Дверная коробка:

Suggested frame structure for Hot&Dry weather Suggested frame structure for moisture climate

Type C
Frame Type C+D+E are suggested for rainy weather

Type D Type E

Frame Type C+D+E are suggested for rainy weather

Type C+D+E are suggested for rainy weather Type D

#### **PVC** door frame and casing installation

Casing A Type Frame B Type Frame C Type Frame Installation