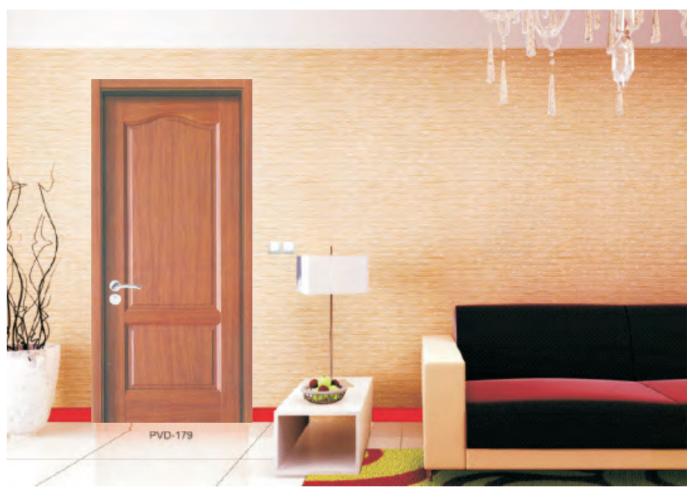

#### **Embossed Series**

H1 White Ivory









H7 European Walnut

#### **Production Line For MDF Door**

## MDF DOOR двери МДФ



Selecting the raw material of the highest grade and cutting MDF board based on the customized size.



Carving pattern: Input the required pattern into the automatic carving machine to guarantee the high efficiency and accuracy.





Assembling the fir wood and MDF board cold Pressing: Glue the melamine boards on both sides, to basic strong structure of door leaf. do cold pressing to make sure permanent stability.



Laminating with PVC film by the machine.



Assembling the door frame: cutting the board based on the customized size and press them.



Laminating the film on the door frame.



Storage of finished MDF Doors in clean and dry place





PVC film on the surface

Design made by machine

Various Desgins&Colors available

wood grain/sound proofing











Fir-wood frame work



Sound Insulation

Stable structure

11 | www.yekalon.com

## MDF DOOR - Flush Series Двери





PVD-109

PVD-110

















PVD-180





PVD-108

## MDF DOOR - Flush Series двери МДФ















PVD-117



PVD-118













PVD-156

## MDF DOOR-Modern flush design двери МДФ

## MDF DOOR-Modern flush design двери МДФ







PVD-185



PVD-189



PVD-194

PVD-184



PVD-195





PVD-196

www.yekalon.com | 18

## MDF DOOR - Glass Series Двери





PVD-033

PVD-079





































PVD-081 PVD-082

PVD-097

PVD-120

PVD-121

PVD-125

PVD-130

PVD-131

## MDF DOOR - Engineering Series двери МДФ











PVD-174

PVD-