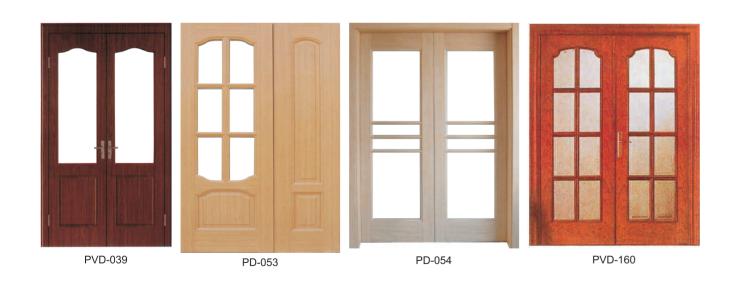

## MDF DOOR - Flush Series Двери

PVD-109

PVD-110

PVD-180

PVD-108

## MDF DOOR - Flush Series двери МДФ

PVD-117

PVD-118

PVD-156