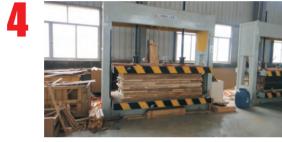

#### Production line (Рекомендация)

#### **Yekalon laminate Door Production Base**

Selecting high quality raw material of melamine board.

Assembing fir wood as skeleton and filling

Drilling grooves to the frame and holes for hardware

Packing MDF Doors after inspection by foam +corner protector+Special Export Carton Box

Cutting melamine board based on customized design to make door leaf and frame.

Cold Pressing: Glue the melamine boards on both sides, do cold pressing to make sure permanent stability.

Do lipping on the door leaf