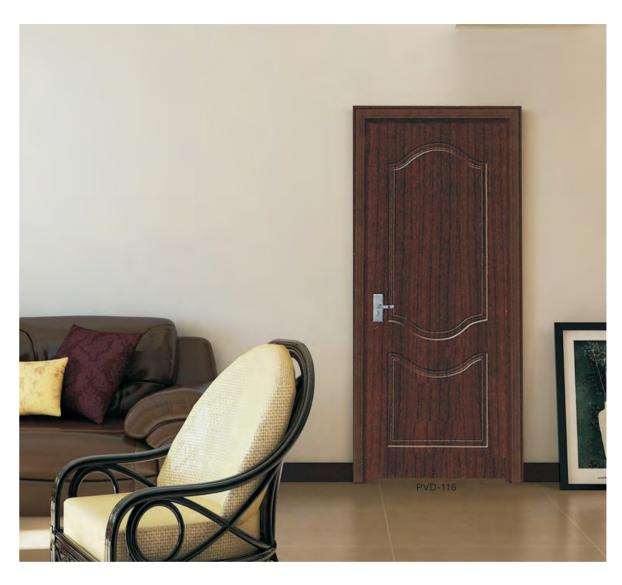

gh efficiency and accuracy.





Assembling the fir wood and MDF board cold Pressing: Glue the melamine boards on both sides, to basic strong structure of door leaf. do cold pressing to make sure permanent stability.



Laminating with PVC film by the machine.



Assembling the door frame: cutting the board based on the customized size and press them.



Laminating the film on the door frame.



Storage of finished MDF Doors in clean and dry place





PVC film on the surface

Design made by machine

Various Desgins&Colors available

wood grain/sound proofing











Fir-wood frame work



Sound Insulation

Stable structure

11 | www.yekalon.com

## MDF DOOR - Flush Series Двери





PVD-109

PVD-110

















PVD-180





PVD-108

## MDF DOOR - Flush Series двери МДФ















PVD-117



PVD-118













PVD-156

## MDF DOOR-Modern flush design двери МДФ

## MDF DOOR-Modern flush design двери МДФ







PVD-185



PVD-189



PVD-194

PVD-184



PVD-195





PVD-196

www.yekalon.com | 18

## MDF DOOR - Glass Series Двери





PVD-033

PVD-079





































PVD-081 PVD-082

PVD-097

PVD-120

PVD-121

PVD-125

PVD-130

PVD-131

## MDF DOOR - Engineering Series двери МДФ











PVD-174

PVD-173







## **MDF DOOR-Embossed Series**



PVD-200



PVD-202



PVD-203





## **Accessories** Фурнитура

#### **PVC** door frame and casing installation



Casing A Type Frame B Type Frame C Type Frame Installation

#### Hardware



#### **Color Option**









23 | www.yekalon.com www.yekalon.com | 24 PVC Door
PVC Door



#### **■**Stru