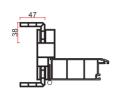

#### Door frame / Дверная коробка:

Suggested frame structure for Hot&Dry weather Suggested frame structure for moisture climate

Type C
Frame Type C+D+E are suggested for rainy weather

Type D Type E

Frame Type C+D+E are suggested for rainy weather

Type C+D+E are suggested for rainy weather Type D