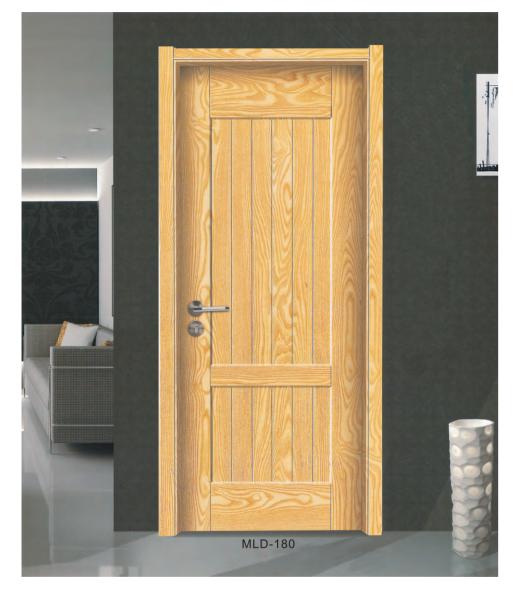

er protector+Special Export Carton Box



Cutting melamine board based on customized design to make door leaf and frame.



Cold Pressing: Glue the melamine boards on both sides, do cold pressing to make sure permanent stability.



Do lipping on the door leaf



Storage of finished MDF Doors in clean and dry place

## LAMINATE DOOR двери Меламин







**Short Delivery** 



wood grain/sound proofing





Scratch-proofing



Sound Insulation



Chipboard/ fir wood /honeycomb paper infilling PVC lipping on 4 sides





Wider fir-wood frame work

Moisture-proofing

01 | www.yekalon.com

#### Standard Type











03 | www.yekalon.com www.yekalon.com | 04

MLD-112

MLD-030

## LAMINATE DOOR -Engineering Series Двери Меламин

## **LAMINATE DOOR** Engineering Series

# Single color series



Single color series



MLD-118



MLD-210











MLD-141



MLD-157 MLD-158



MLD-159





MLD-156



MLD-132



MLD-133



MLD-135



MLD-137 MLD-136

## **LAMINATE DOOR** Engineering Series

## LAMINATE DOOR-Moulding Series двери Меламин



Glass series









Maximum outer frame size for Moulding serious doors: H\*W:2150\*960mm









MLD-155

MLD-153







MLD-054 MLD-151 MLD-152



MLD-019

MLD-024

#### **LAMINATE DOOR** Фурнитура

#### **LAMINATE DOOR** Фурнитура

#### Door frame / Дверная коробка:











Suggested frame structure for Hot&Dry weather Suggested frame structure for moisture climate

Type C
Frame Type C+D+E are suggested for rainy weather

Type D Type E

Frame Type C+D+E are suggested for rainy weather

Type C+D+E are suggested for rainy weather Type D