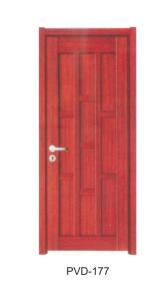

VC film on the surface

Design made by machine

Various Desgins&Colors available

wood grain/sound proofing











Fir-wood frame work



Sound Insulation

Stable structure

11 | www.yekalon.com

## MDF DOOR - Flush Series Двери





PVD-109

PVD-110

















PVD-180





PVD-108

## MDF DOOR - Flush Series двери МДФ















PVD-117



PVD-118













PVD-156

## MDF DOOR-Modern flush design двери МДФ

## MDF DOOR-Modern flush design двери МДФ







PVD-185



PVD-189



PVD-194

PVD-184



PVD-195





PVD-196

www.yekalon.com | 18

## MDF DOOR - Glass Series Двери





PVD-033

PVD-079





































PVD-081 PVD-082

PVD-097

PVD-120

PVD-121

PVD-125

PVD-130

PVD-131

## MDF DOOR - Engineering Series двери МДФ











PVD-174

PVD-173







## **MDF DOOR-Embossed Series**



PVD-200



PVD-202



PVD-203





## **Accessories** Фурнитура

#### **PVC** door frame and casing installation



Casing A Type Frame B Type Frame C Type Frame Installation

#### Hardware



#### **Color Option**









23 | www.yekalon.com www.yekalon.com | 24 PVC Door
PVC Door



#### **■**Structure



3mm PVC Board on both sides, water-proof

Honeycomb paper infilling Semi-solid wood blocks infilling Hollow Core Particle board infilling

Firwood skeleton-Strong and stable structure, no bending or out-of shape

## Deep Groove Series (Maximum size for Door leaf: H\*W 2150\*920mm) (Minimum Size for Door leaf: H\*W 2000\*750mm)



## Raised Moulding Series (Maximum size for Door leaf: H\*W 2150\*920mm) (Minimum Size for Door leaf: H\*W 2000\*750m