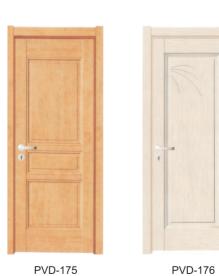

and dry place





PVC film on the surface

Design made by machine

Various Desgins&Colors available

wood grain/sound proofing











Fir-wood frame work



Sound Insulation

Stable structure

11 | www.yekalon.com

## MDF DOOR - Flush Series Двери





PVD-109

PVD-110

















PVD-180





PVD-108

## MDF DOOR - Flush Series двери МДФ















PVD-117



PVD-118













PVD-156

## MDF DOOR-Modern flush design двери МДФ

## MDF DOOR-Modern flush design двери МДФ







PVD-185



PVD-189



PVD-194

PVD-184



PVD-195





PVD-196

www.yekalon.com | 18

## MDF DOOR - Glass Series Двери





PVD-033

PVD-079





































PVD-081 PVD-082

PVD-097

PVD-120

PVD-121

PVD-125

PVD-130

PVD-131

## MDF DOOR - Engineering Series двери МДФ











PVD-174

PVD-173







## **MDF DOOR-Embossed Series**



PVD-200



PVD-202



PVD-203





## **Accessories** Фурнитура

#### **PVC** door frame and casing installation



Casing A Type Frame B Type Frame C Type Frame Installation

#### Hardware



#### **Color Option**









23 | www.yekalon.com www.yekalon.com | 24 PVC Door
PVC Door



#### **■**Structure



3mm PVC Board on both sides, water-proof

Honeycomb paper infilling Semi-solid wood blocks infilling Hollow Core Particle board infilling

Firwood skeleton-Strong and stable structure, no bending or out-of shape

## Deep Groove Series (Maximum size for Door leaf: H\*W 2150\*920mm) (Minimum Size for Door leaf: H\*W 2000\*750mm)



## Raised Moulding Series (Maximum size for Door leaf: H\*W 2150\*920mm) (Minimum Size for Door l