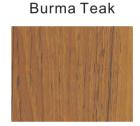

--------------------------------------|-------------------------------------------------------------|--|
| Lock body        | 58mm series<br>Side plate&Strike plate<br>materials:201 S/S | 58mm series<br>Side plate&Strike plate<br>materials:304 S/S |  |
| Cylinder         | Brass with Zinc coated,<br>Diameter: 15*30mm                | Brass with Zinc coated, Diameter: 17*33mm                   |  |
| Key              | 3keys<br>Brass materials<br>Smaller                         | 3keys<br>Brass materials<br>Bigger+Thicker                  |  |
| Salt Spray Tests | More than 24Hours                                           | More than 48Hours                                           |  |

#### **Color Option Smooth Series**

Sapele C07









#### **Wood Grain Series**

Horse Grain











#### **Embossed Series**

H1 White Ivory









H7 European Walnut

#### **Production Line For MDF Door**

## MDF DOOR двери МДФ



Selecting the raw material of the highest grade and cutting MDF board based on the customized size.



Carving pattern: Input the required pattern into the automatic carving machine to guarantee the high efficiency and accuracy.





Assembling the fir wood and MDF board cold Pressing: Glue the melamine boards on both sides, to basic strong structure of door leaf. do cold pressing to make sure permanent stability.



Laminating with PVC film by the machine.



Assembling the door frame: cutting the board based on the customized size and press them.



Laminating the film on the door frame.



Storage of finished MDF Doors in clean and dry place





PV