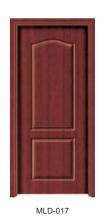

## LAMINATE DOOR-Moulding Series двери Меламин

Glass series

Maximum outer frame size for Moulding serious doors: H\*W:2150\*960mm

MLD-155

MLD-153

MLD-054 MLD-151 MLD-152

MLD-019

MLD-024