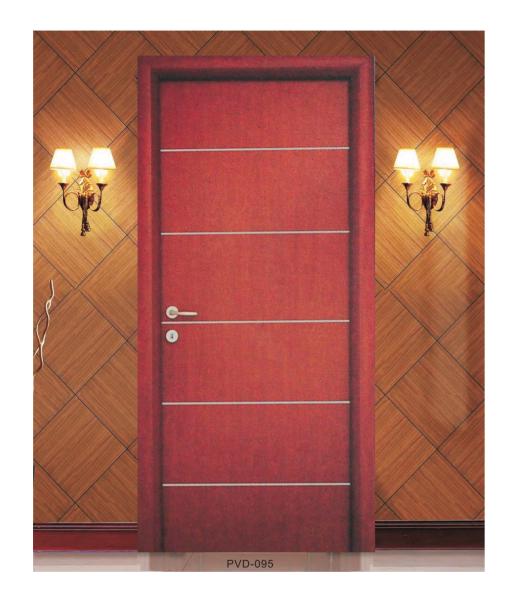

## MDF DOOR - Flush Series Двери

PVD-109

PVD-110

PVD-180

PVD-108

## MDF DOOR - Flush Series двери МДФ

PVD-117

PVD-118

PVD-156