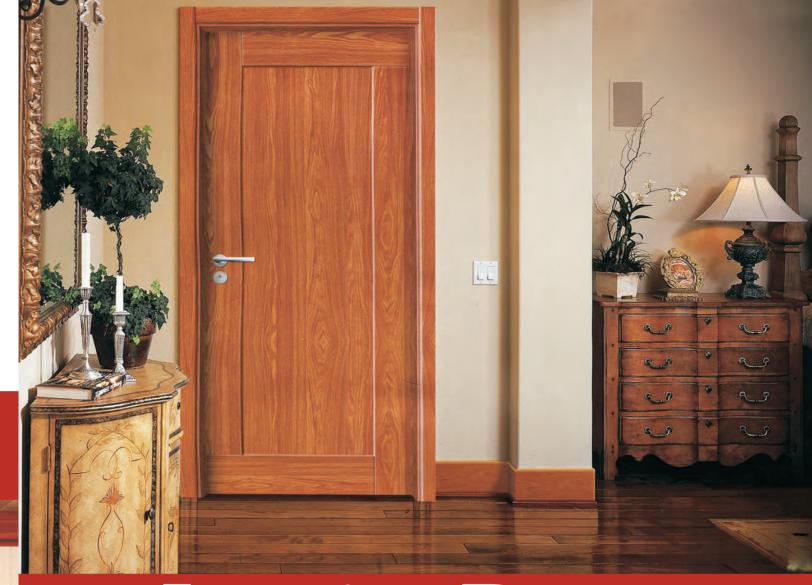

## LAMINATE DOOR двери Меламин

**Short Delivery** 

wood grain/sound proofing

Scratch-proofing

Sound Insulation

Chipboard/ fir wood /honeycomb paper infilling PVC lipping on 4 sides

Wider fir-wood frame work

Moisture-proofing

01 | www.yekalon.com