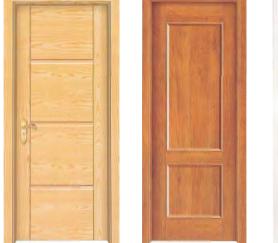

based on customized design to make door leaf and frame.



Cold Pressing: Glue the melamine boards on both sides, do cold pressing to make sure permanent stability.



Do lipping on the door leaf



Storage of finished MDF Doors in clean and dry place

## LAMINATE DOOR двери Меламин







**Short Delivery** 



wood grain/sound proofing





Scratch-proofing



Sound Insulation



Chipboard/ fir wood /honeycomb paper infilling PVC lipping on 4 sides





Wider fir-wood frame work

Moisture-proofing

01 | www.yekalon.com

#### Standard Type











03 | www.yekalon.com www.yekalon.com | 04

MLD-112

MLD-030

## LAMINATE DOOR -Engineering Series Двери Меламин

## **LAMINATE DOOR** Engineering Series

# Single color series



Single color series



MLD-118



MLD-210











MLD-141



MLD-157 MLD-158



MLD-159





MLD-156



MLD-132



MLD-133



MLD-135



MLD-137 MLD-136

## **LAMINATE DOOR** Engineering Series

## LAMINATE DOOR-Moulding Series двери Меламин



Glass series









Maximum outer frame size for Moulding serious doors: H\*W:2150\*960mm









MLD-155

MLD-153







MLD-054 MLD-151 MLD-152



MLD-019

MLD-024

#### **LAMINATE DOOR** Фурнитура

#### **LAMINATE DOOR** Фурнитура

#### Door frame / Дверная коробка:











Suggested frame structure for Hot&Dry weather Suggested frame structure for moisture climate

Type C
Frame Type C+D+E are suggested for rainy weather

Type D Type E

Frame Type C+D+E are suggested for rainy weather

Type C+D+E are suggested for rainy weather Type D

#### Hardware











Materials options: 201 S/S & 304 S/S