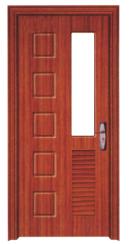

.



Assembling the door frame: cutting the board based on the customized size and press them.



Laminating the film on the door frame.



Storage of finished MDF Doors in clean and dry place





PVC film on the surface

Design made by machine

Various Desgins&Colors available

wood grain/sound proofing











Fir-wood frame work



Sound Insulation

Stable structure

11 | www.yekalon.com

## MDF DOOR - Flush Series Двери





PVD-109

PVD-110

















PVD-180





PVD-108

## MDF DOOR - Flush Series двери МДФ















PVD-117



PVD-118













PVD-156

## MDF DOOR-Modern flush design двери МДФ

## MDF DOOR-Modern flush design двери МДФ







PVD-185



PVD-189



PVD-194

PVD-184



PVD-195





PVD-196

www.yekalon.com | 18

## MDF DOOR - Glass Series Двери





PVD-033

PVD-079





































PVD-081 PVD-082

PVD-097

PVD-120

PVD-121

PVD-125

PVD-130

PVD-131

## MDF DOOR - Engineering Series двери МДФ











PVD-174

PVD-173







## **MDF DOOR-Embossed Series**



PVD-200



PVD-202



PVD-203





## **Accessories** Фурнитура

#### **PVC** door frame and casing installation



Casing A Type Frame B Type Frame C Type Frame Installation

#### Hardware



#### **Color Option**









23 | www.yekalon.com www.yekalon.com | 24 PVC Door
PVC Door



#### **■**Structure



3mm PVC Board on both sides, water-proof

Honeycomb paper infilling Semi-solid wood blocks infilling Hollow Core Particle board infilling

Firwood skeleton-Strong and stable structure, no bending or out-of shape

## Deep Groove Series (Maximum size f