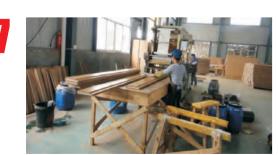

#### **Production Line For MDF Door**

## MDF DOOR двери МДФ

Selecting the raw material of the highest grade and cutting MDF board based on the customized size.

Carving pattern: Input the required pattern into the automatic carving machine to guarantee the high efficiency and accuracy.

Assembling the fir wood and MDF board cold Pressing: Glue the melamine boards on both sides, to basic strong structure of door leaf. do cold pressing to make sure permanent stability.

Laminating with PVC film by the machine.

Assembling the door frame: cutting the board based on the customized size and press them.

Laminating the film on the door frame.

Storage of finished MDF Doors in clean and dry place

PVC film on the surface